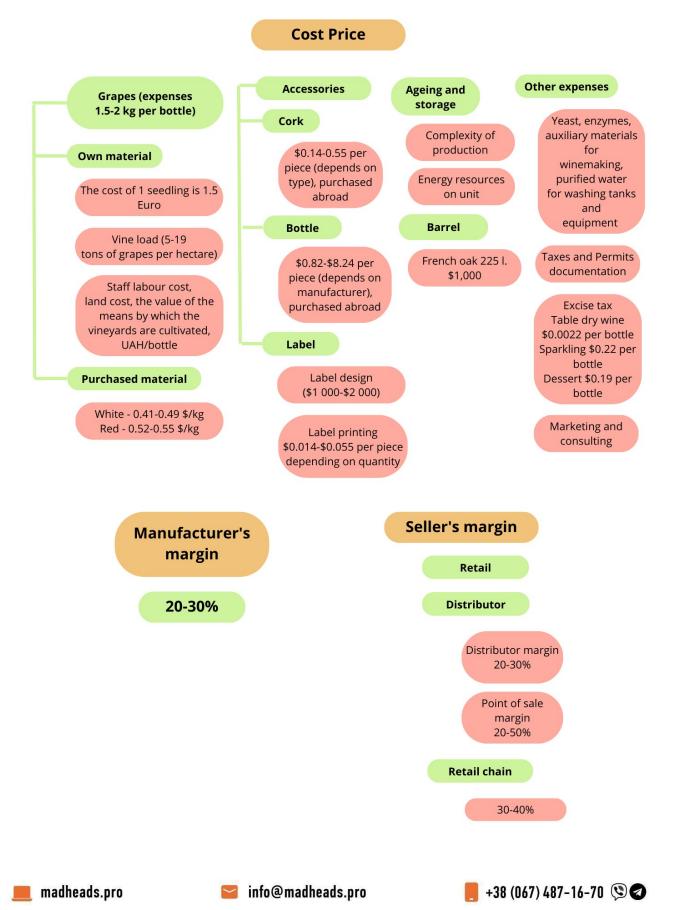

**Analysis of the market** and the formation of a **development strategy** on it are key points in the preparation of exports. Without careful preparation, the probability of failure is very high. After the market has been selected and the decision has been made to develop your product on it, it is necessary to form a **price** that will be competitive on it.

### **Price formation** (also suitable for the domestic market)